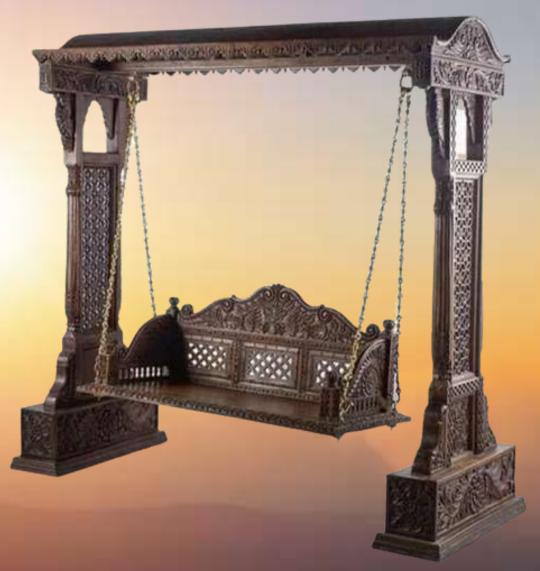

## SWINGS COLLECTION

WEB: www.theorangebox.in





## ABOUT US

We are a well-established furniture manufacturing company located in Basni II Phase, Rajasthan (342001). Our company takes pride in owning both manufacturing and in-house polishing units to provide top-quality furniture to our customers. With years of experience in the industry, we have established ourselves as a reliable and trustworthy brand. We believe in delivering furniture that not only looks good but also lasts longer. Our team of skilled craftsmen uses high-quality materials to create furniture that is both stylish and durable. At our company, customer satisfaction is our top priority, and we strive to exceed their expectations every time.



**We** believe in providing a world class products to our customer at a very reasonable pricing.

**Our** aim is to be a IND